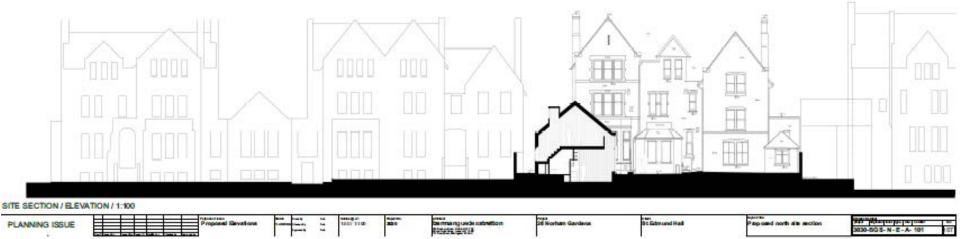

vation / Section**





#### **Proposed East Elevation**





| PLANNING ISSUE | Existing Elections |  |  |  | bermanguede astretton<br>Républication | 26 Norham Gardena |  | Estating north elevation / section | 949 - 949 - 949 - 949 - 949 - 949 - 949<br>3030 - 853 S- N - E - A- 001 - 157 |
|----------------|--------------------|--|--|--|----------------------------------------|-------------------|--|------------------------------------|-------------------------------------------------------------------------------|
|----------------|--------------------|--|--|--|----------------------------------------|-------------------|--|------------------------------------|-------------------------------------------------------------------------------|

#### **Existing North Elevation / Section**





#### **Proposed North Elevation / Section**





#### **Proposed North Elevation**



IST.



SITE SECTION / ELEVATION / 1:50



MODEL CUT

PLANNING ISSUE





# PLANNING ISSUE Existing Existi



**Proposed South Elevation / Section** 





**Existing West Elevation / Section** 





**Proposed West Elevation / Section**