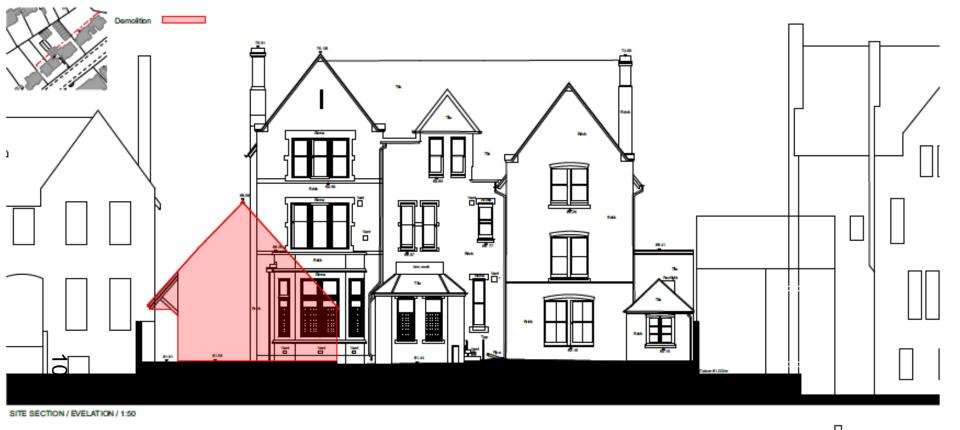

**Proposed Fourth Floor Plan to rear of 25-31 Little Clarendon Street** 

Proposed Garden Units – Including Section showing difference between existing and proposed

SITE SECTION / EVELATION / 1:50

#### **Existing East Elevation / Section**