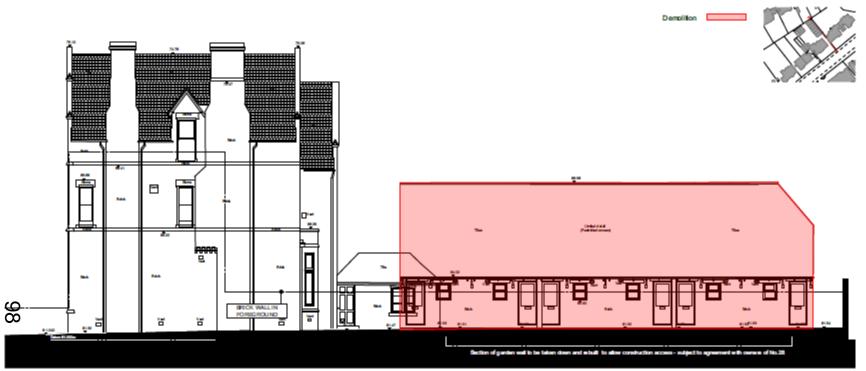

#### **Existing GF of Garden Buildings – showing demolitions**

**Existing FF of Garden Buildings – showing demolitions** 

**Proposed Ground Floor Plans of Garden Buildings** 

Proposed Third Floor Plan to rear of Shaw Lefevre Building

**Proposed Fourth Floor Plan to rear of 25-31 Little Clarendon Street** 

Proposed Garden Units – Including Section showing difference between existing and proposed

SITE SECTION / EVELATION / 1:50