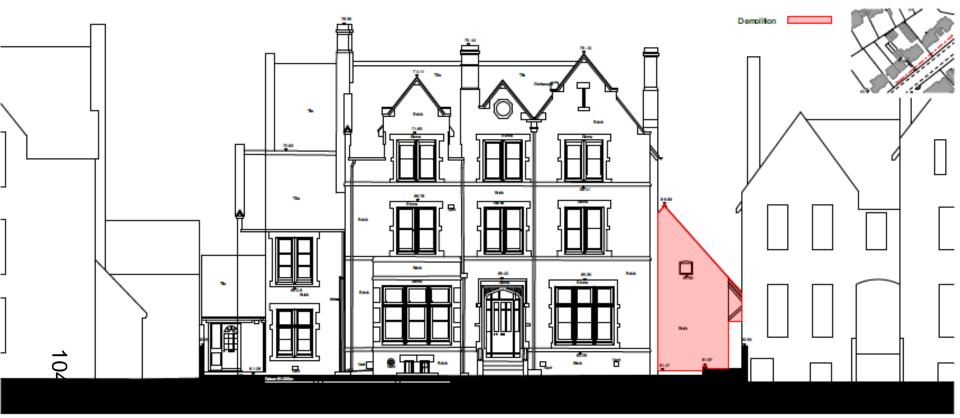

ham Gardena |  | Estating north elevation / section | 949 - 949 - 949 - 949 - 949 - 949 - 949<br>3030 - 853 S- N - E - A- 001 - 157 |
|----------------|--------------------|--|--|--|----------------------------------------|-------------------|--|------------------------------------|-------------------------------------------------------------------------------|
|----------------|--------------------|--|--|--|----------------------------------------|-------------------|--|------------------------------------|-------------------------------------------------------------------------------|

#### **Existing North Elevation / Section**





#### **Proposed North Elevation / Section**





#### **Proposed North Elevation**



IST.



SITE SECTION / ELEVATION / 1:50



MODEL CUT

PLANNING ISSUE





# PLANNING ISSUE Existing Existi



**Proposed South Elevation / Section** 





**Existing West Elevation / Section** 





**Proposed West Elevation / Section**