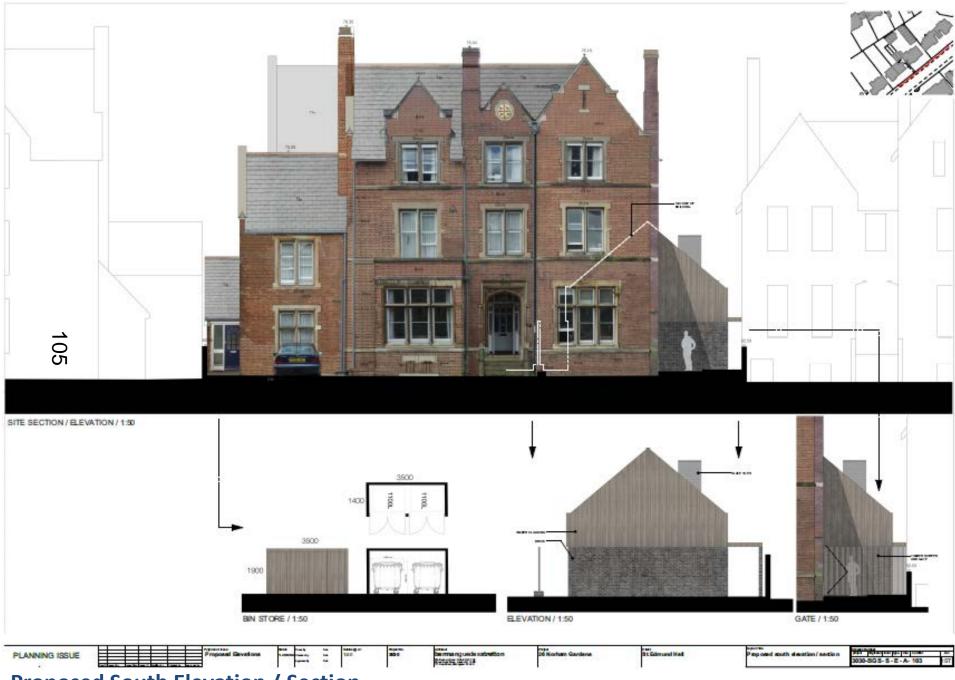

# PLANNING ISSUE Existing Existi

**Proposed South Elevation / Section** 

**Existing West Elevation / Section** 

**Proposed West Elevation / Section** 