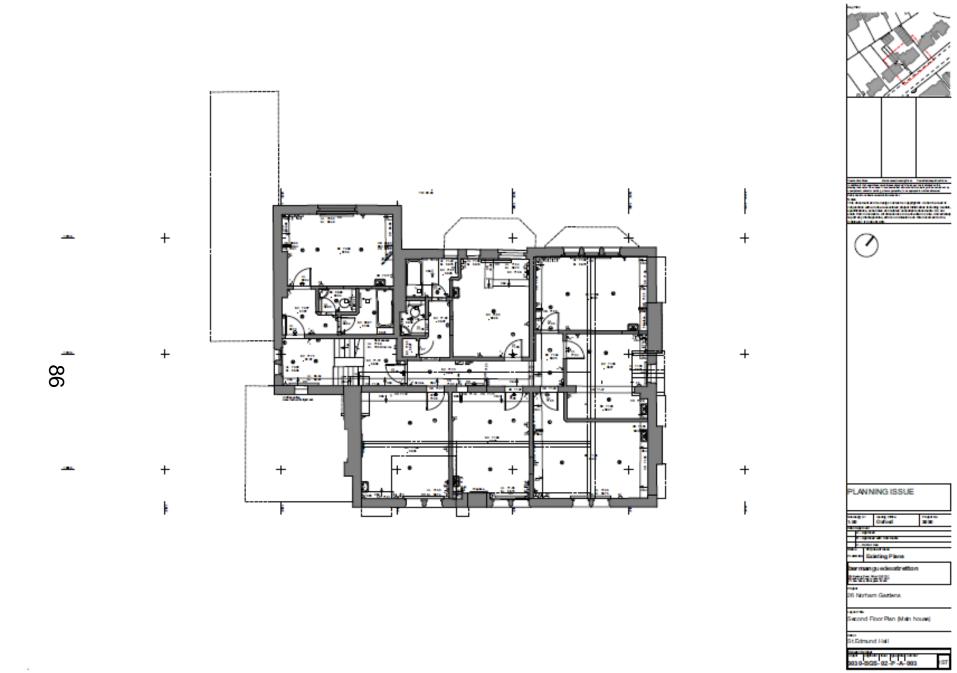

## Welcome to the West Area Planning Committee

- This planning committee meeting is held in public but it is not a public meeting.
- There will be an opportunity for the public to address the committee on each application.
- If you wish to speak for or against a planning application, you need to have either requested it in advance, or hand in one of the available speaker forms, or speak to the clerk.
- Information on meeting protocol and conduct at the committee is set out in the Code of Practice.
- This is in the committee agenda just before the first planning application report.







\_\_\_\_\_

PLANNING ISSUE

StEdmund Hall

### **Location Plan**

























#### **Existing Site Plan**



**Existing GF plan – main house** 



**Existing FF Plan – Main House** 



### **Existing Second Floor Main House**



**Proposed Ground Floor Main House** 



#### **Proposed First Floor Main House**



#### **Proposed Second Floor Main House**





Daament Pian (Main house)

StEdmund Hell

0030-5G5- 51-P -A-000

00

#### **Existing Basement - Main House**





**Proposed Basement Main House** 



#### **Existing GF of Garden Buildings – showing demolitions**



**Existing FF of Garden Buildings – showing demolitions** 



**Proposed Ground Floor Plans of Garden Buildings** 



Proposed Third Floor Plan to rear of Shaw Lefevre Building



**Proposed Fourth Floor Plan to rear of 25-31 Little Clarendon Street** 



Proposed Garden Units – Including Section showing difference between existing and proposed



SITE SECTION / EVELATION / 1:50



#### **Existing East