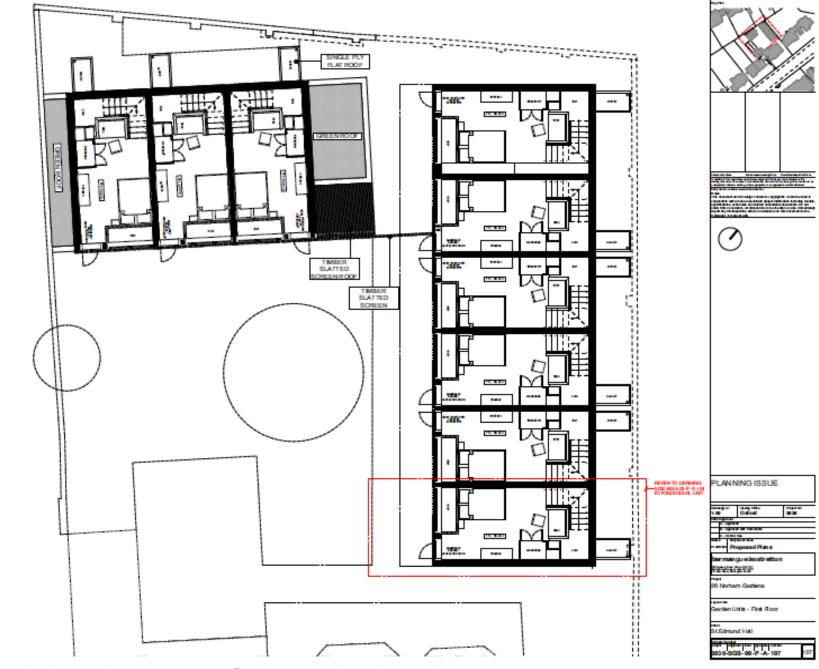

ning application report.







\_\_\_\_\_

PLANNING ISSUE

StEdmund Hall

### **Location Plan**

























#### **Existing Site Plan**



**Existing GF plan – main house** 



**Existing FF Plan – Main House** 



### **Existing Second Floor Main House**



**Proposed Ground Floor Main House** 



#### **Proposed First Floor Main House**



#### **Proposed Second Floor Main House**





Daament Pian (Main house)

StEdmund Hell

0030-5G5- 51-P -A-000

00

#### **Existing Basement - Main House**





**Proposed Basement Main House** 



#### **Existing GF of Garden Buildings – showing demolitions**



**Existing FF of Garden Buildings – showing demolitions** 



**Proposed Ground Floor Plans of Garden Buildings** 



Proposed Third Floor Plan to rear of Shaw Lefevre Building



**Proposed Fourth Floor Plan to rear of 25-31 Little Clarendon Street** 



Proposed Garden Units – Including Section showing difference between existing and proposed



SITE SECTION / EVELATION / 1:50



#### **Existing East Elevation / Section**





#### **Proposed East Elevation**





| PLANNING ISSUE | Existing Elections |  |  |  | bermanguede astretton<br>Républication | 26 Norham Gardena |  | Estating north elevation / section | 949 - 949 - 949 - 949 - 949 - 949 - 949<br>3030 - 853 S- N - E - A- 001 - 157 |
|----------------|--------------------|--|--|--|----------------------------------------|-------------------|--|------------------------------------|-------------------------------------------------------------------------------|
|----------------|--------------------|--|--|--