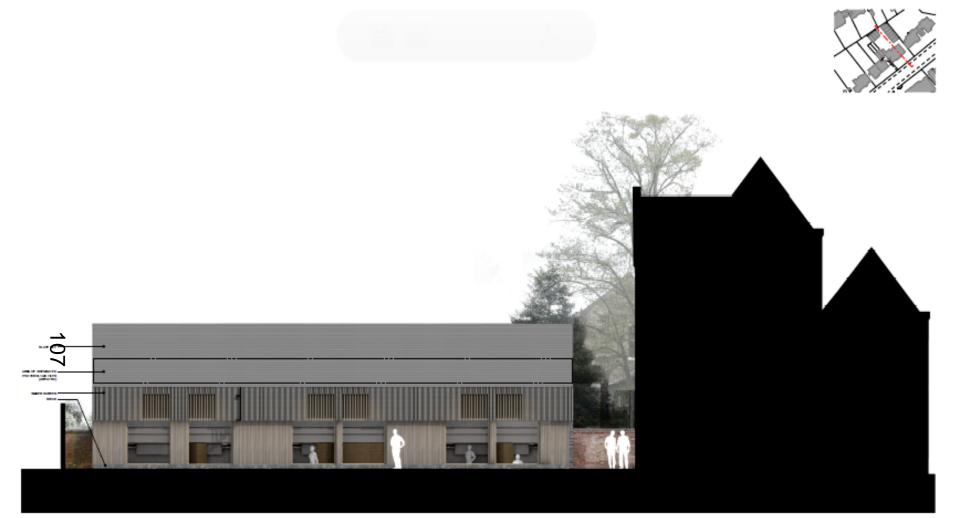

**Proposed Fourth Floor Plan to rear of 25-31 Little Clarendon Street** 

Proposed Garden Units – Including Section showing difference between existing and proposed

SITE SECTION / EVELATION / 1:50