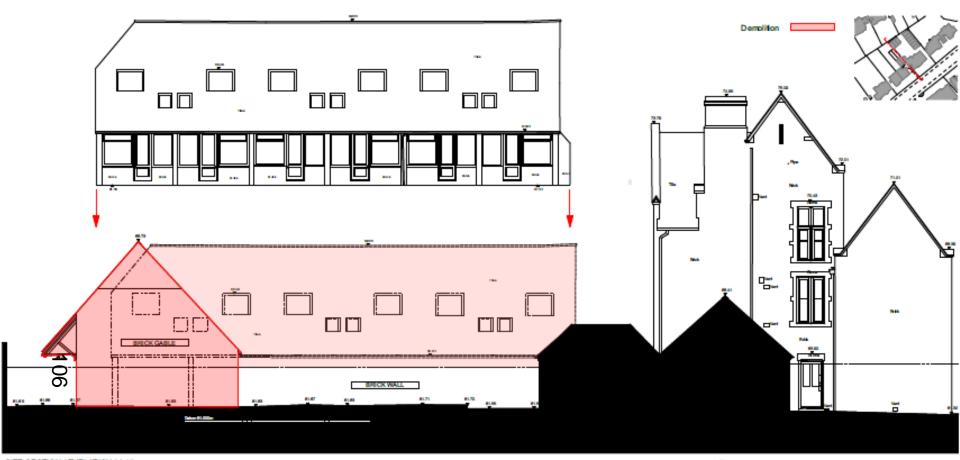

- 949 - 949<br>3030 - 853 S- N - E - A- 001 - 157 |
|----------------|--------------------|--|--|--|----------------------------------------|-------------------|--|------------------------------------|-------------------------------------------------------------------------------|
|----------------|--------------------|--|--|--|----------------------------------------|-------------------|--|------------------------------------|-------------------------------------------------------------------------------|

#### **Existing North Elevation / Section**





#### **Proposed North Elevation / Section**





#### **Proposed North Elevation**



IST.



SITE SECTION / ELEVATION / 1:50



MODEL CUT

PLANNING ISSUE





# PLANNING ISSUE Existing Existi



**Proposed South Elevation / Section** 





**Existing West Elevation / Section** 





**Proposed West Elevation / Section**