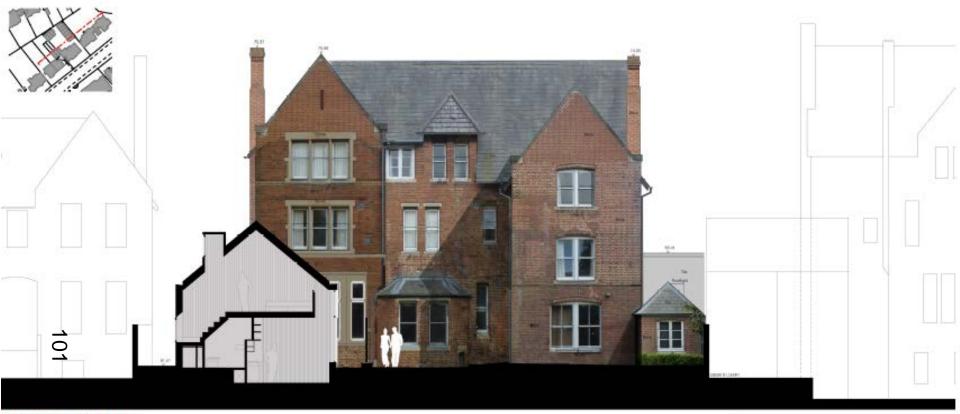

#### **Proposed East Elevation**

| PLANNING ISSUE | Existing Elections |  |  |  | bermanguede astretton<br>Républication | 26 Norham Gardena |  | Estating north elevation / section | 949 - 949 - 949 - 949 - 949 - 949 - 949<br>3030 - 853 S- N - E - A- 001 - 157 |
|----------------|--------------------|--|--|--|----------------------------------------|-------------------|--|------------------------------------|-------------------------------------------------------------------------------|
|----------------|--------------------|--|--|--|----------------------------------------|-------------------|--|------------------------------------|-------------------------------------------------------------------------------|