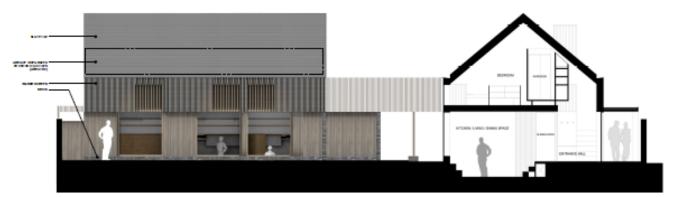

**Proposed Fourth Floor Plan to rear of 25-31 Little Clarendon Street** 

Proposed Garden Units – Including Section showing difference between existing and proposed

SITE SECTION / EVELATION / 1:50