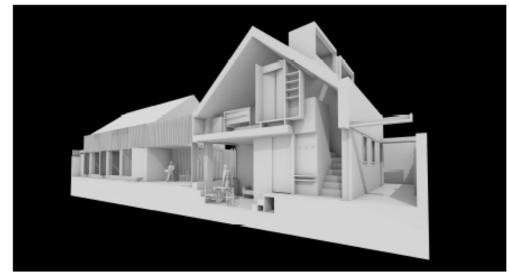

**Proposed Fourth Floor Plan to rear of 25-31 Little Clarendon Street** 

Proposed Garden Units – Including Section showing difference between existing and proposed

SITE SECTION / EVELATION / 1:50