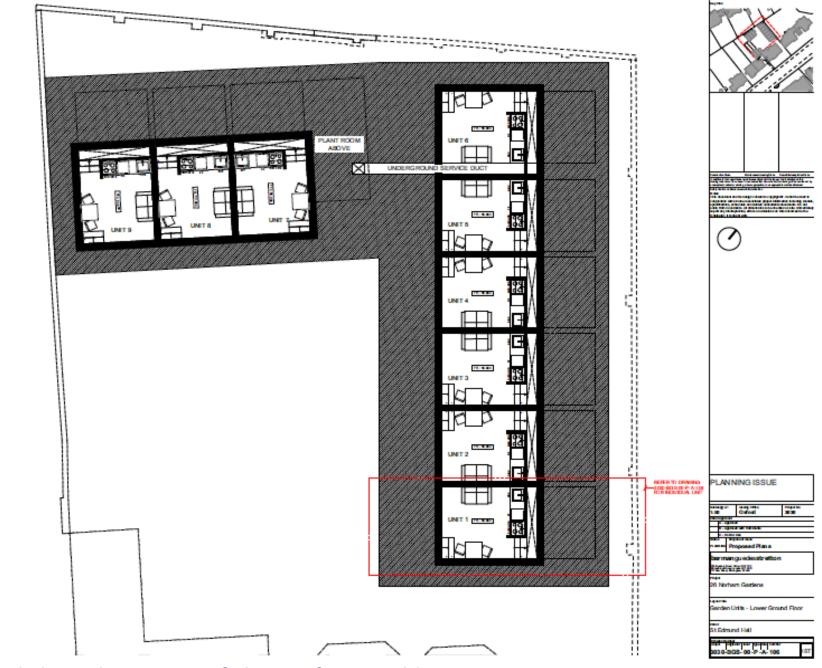

.
- This is in the committee agenda just before the first planning application report.







\_\_\_\_\_

PLANNING ISSUE

StEdmund Hall

### **Location Plan**

























#### **Existing Site Plan**



**Existing GF plan – main house** 



**Existing FF Plan – Main House** 



### **Existing Second Floor Main House**



**Proposed Ground Floor Main House** 



#### **Proposed First Floor Main House**



#### **Proposed Second Floor Main House**





Daament Pian (Main house)

StEdmund Hell

0030-5G5- 51-P -A-000

00

#### **Existing Basement - Main House**





**Proposed Basement Main House** 



#### **Existing GF of Garden Buildings – showing demolitions**



**Existing FF of Garden Buildings – showing demolitions** 



**Proposed Ground Floor Plans of Garden Buildings** 



Proposed Third Floor Plan to rear of Shaw Lefevre Building



**Proposed Fourth Floor Plan to rear of 25-31 Little Clarendon Street** 



Proposed Garden Units – Including Section showing difference between existing and proposed



SITE SECTION / EVELATION / 1:50



#### **Existing East Elevation / Section**





#### **Proposed East Elevation**





| PLANNING ISSUE | Existing Elections |  |  |  | bermanguede astretton<br>Républication | 26 Norham Gardena |  | Estating north elevation / section | 949 - 949 - 949 - 949 - 949 - 949 - 949<br>3030 - 853 S- N - E - A- 001 - 157 |
|----------------|--------------------|--|--|--|----------------------------------------|-------------------|--|------------------------------------|------------------------------------------------------------------