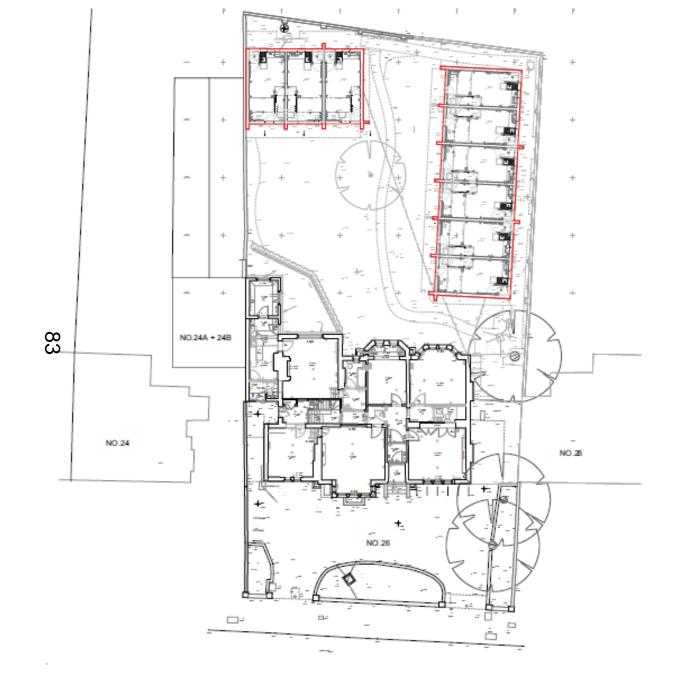

## Welcome to the West Area Planning Committee

- This planning committee meeting is held in public but it is not a public meeting.
- There will be an opportunity for the public to address the committee on each application.
- If you wish to speak for or against a planning application, you need to have either requested it in advance, or hand in one of the available speaker forms, or speak to the clerk.
- Information on meeting protocol and conduct at the committee is set out in the Code of Practice.
- This is in the committee agenda just before the first planning application report.







\_\_\_\_\_

PLANNING ISSUE

StEdmund Hall

### **Location Plan**

























#### **Existing Site Plan**



**Existing GF plan – main house** 



**Existing FF Plan – Main House** 



### **Existing Second Floor Main House**



**Proposed Ground Floor Main House** 



#### **Proposed First Floor Main House**



#### **Proposed Second Floor Main House**





Daament Pian (Main house)

StEdmund Hell

0030-5G5- 51-P -A-000

00

#### **Existing Basement - Main House**





**Proposed Basement Main House** 



#### **Existing GF of Garden Buildings – showing demolitions**



**Existing FF of Garden Buildings – showing demolitions** 



**Proposed Ground Floor Plans of Garden Buildings** 



Proposed Third Floor Plan to rear of Shaw Lefevre Building



**Proposed Fourth Floor Plan to rear of 25-31 Little Clarendon Street** 



Proposed Garden Units – Including Sectio