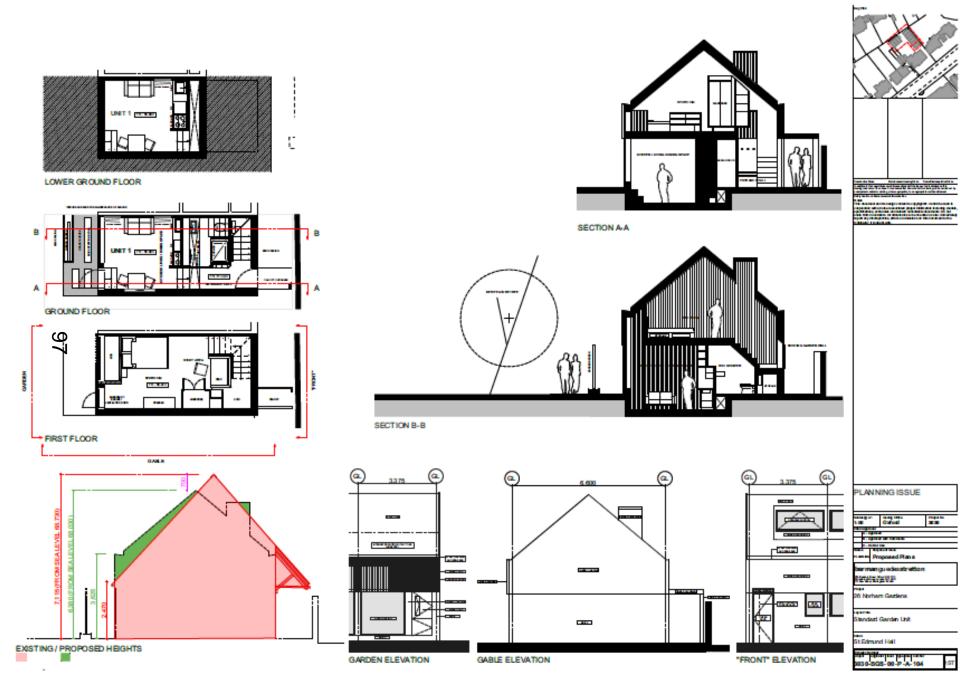

**Proposed Fourth Floor Plan to rear of 25-31 Little Clarendon Street** 

Proposed Garden Units – Including Section showing difference between existing and proposed

SITE SECTION / EVELATION / 1:50