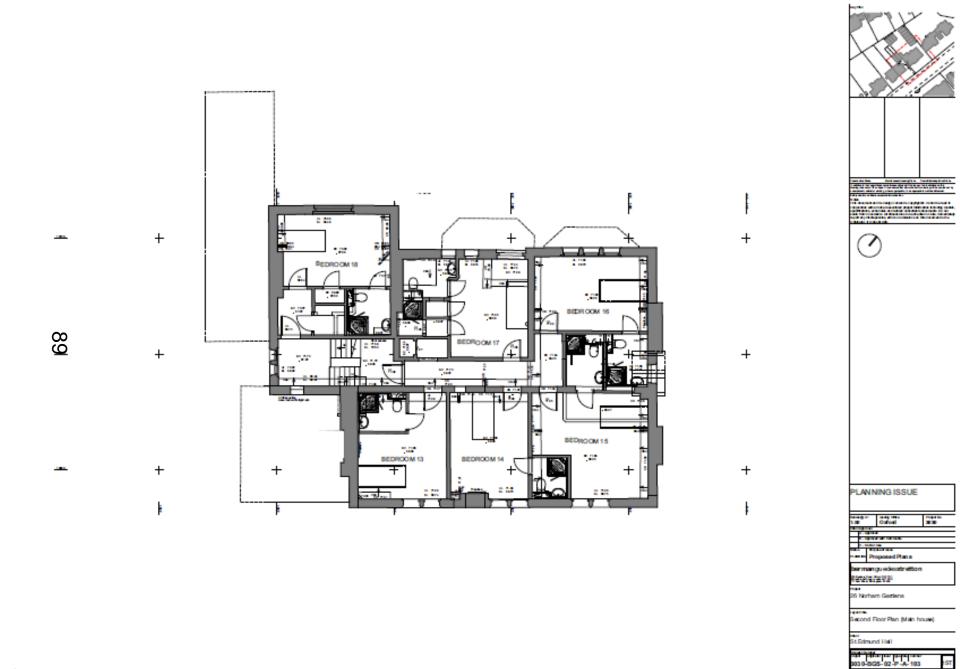

#### **Proposed Second Floor Main House**

Daament Pian (Main house)

StEdmund Hell

0030-5G5- 51-P -A-000

00